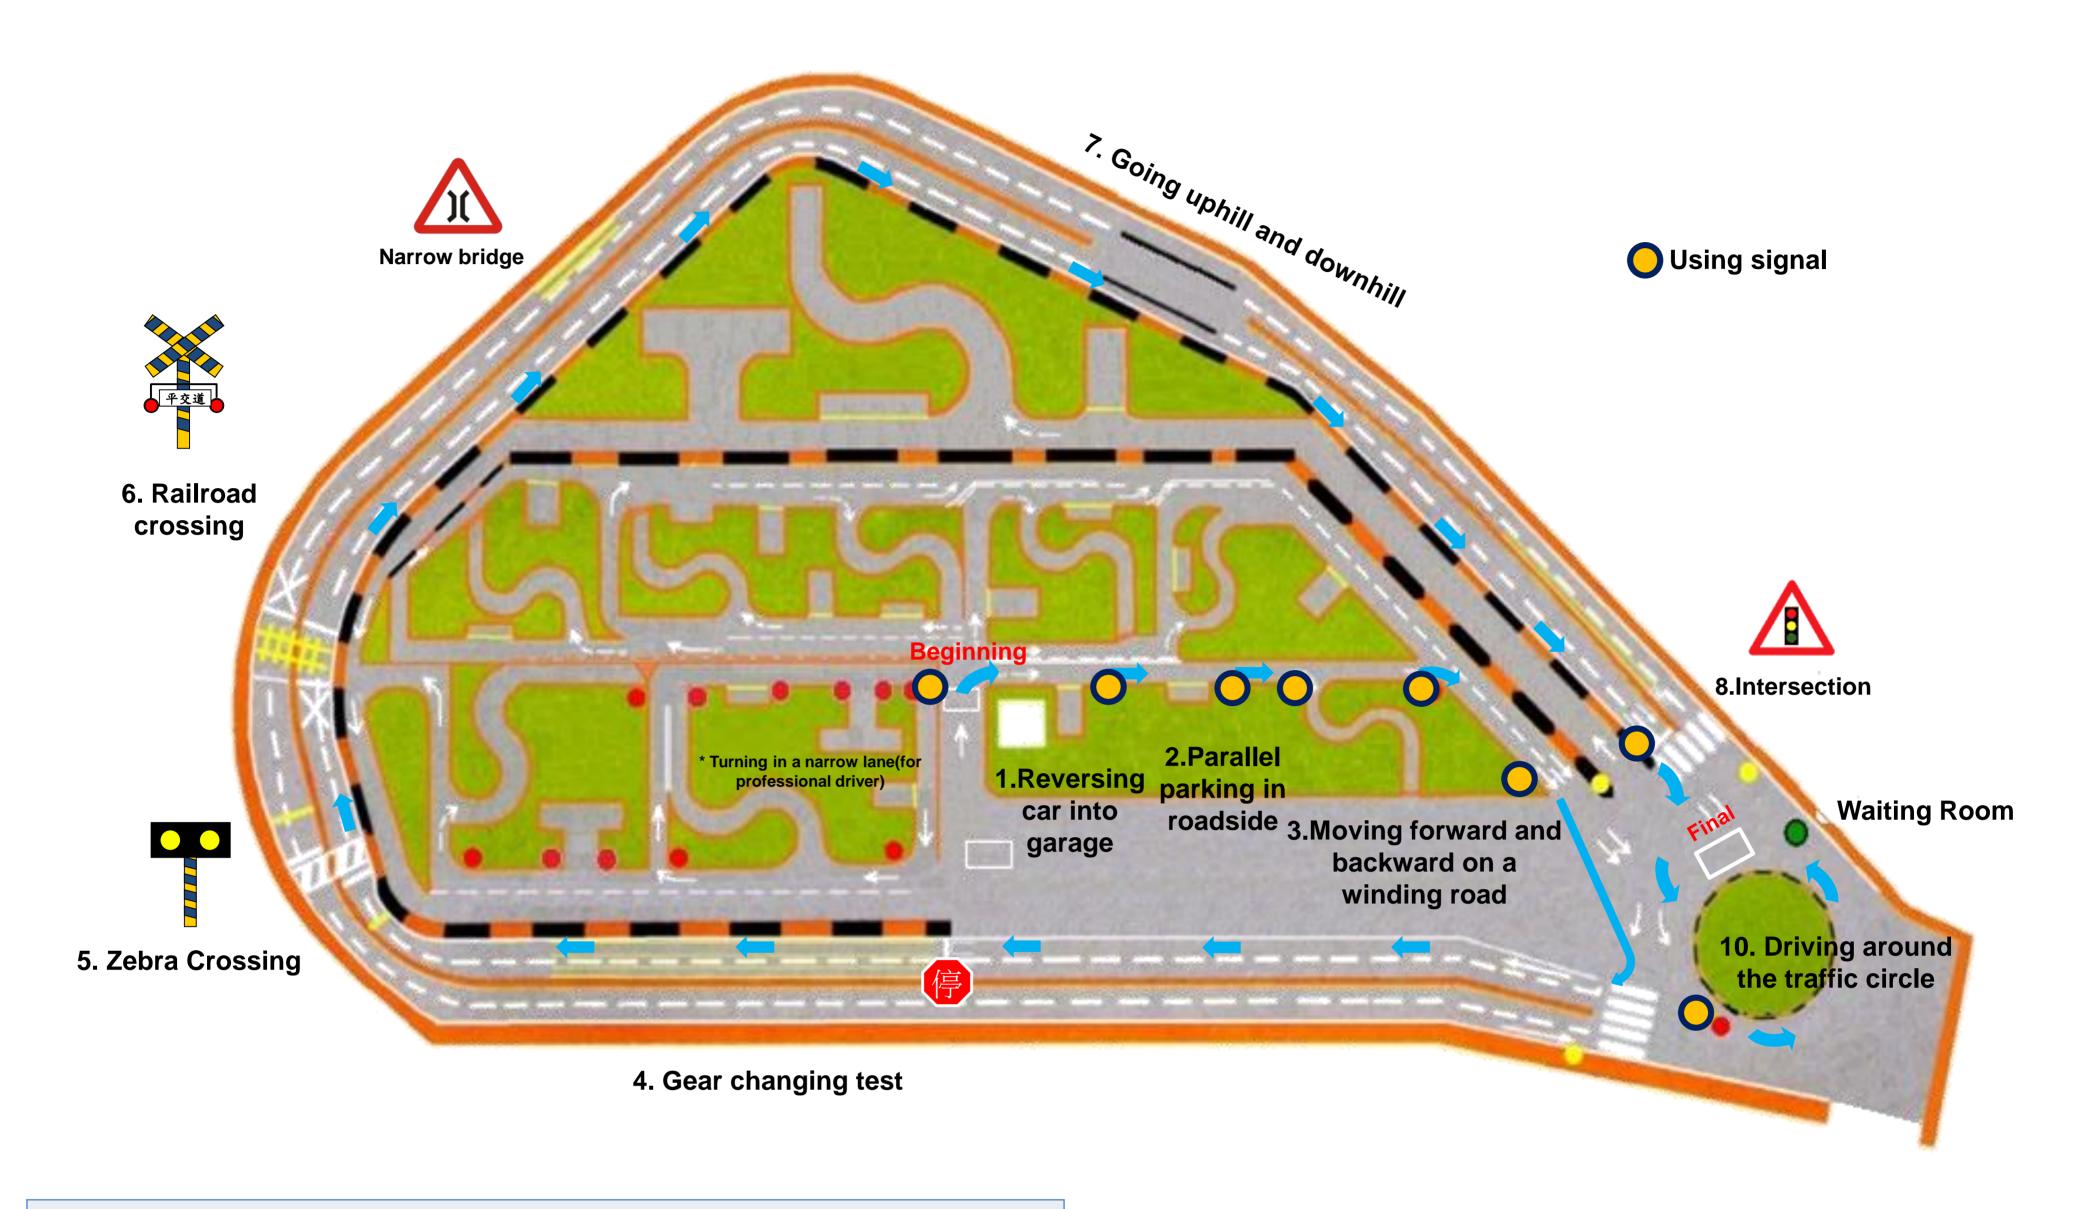

## Road Test of Car (Inside Course)

## **Test Items**

- 1. Pre-drive checks and actions before starting to drive
- 2. Parking in reverse
- 3. Parallel parking at roadside
- 4. Driving forward and backward on a curving road (S-bend)
- Turning round in a curved alley (Excluded from test for ordinary small vehicles.)
- 6. Railway crossing (including MRT line)
- 7. Gear changing test
- 8. Ascending and descending slope
- 9. Driving around the test circuit
- 10.Other technical operations